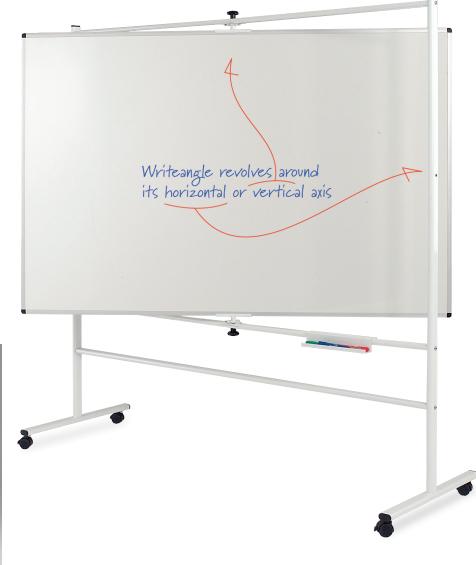

## WriteAngle® revolving whiteboards

## Versatile mobile whiteboard with dual action pivoting board

Enables both sides of the board to be used and angled towards your audience. Can be fixed during assembly to pivot either vertically or horizontally to suit your requirement. Available with drywipe steel surfaces to accept magnets or laminate surfaces, one plain and the reverse with a feint grid. Locking castors. Optional flip pad clips available.

Board Size H 1200mm

Writeangle Mobile Whiteboards rotate through their vertical and horizontal axes

H 1200mm Boar W 900mm

Board Size H 1200mm W 1200mm

Flip pad clips