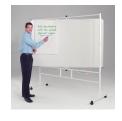

## WriteAngle® revolving whiteboards

## Versatile mobile whiteboard with dual action pivoting board

Enables both sides of the board to be used and angled towards your audience. Can be fixed during assembly to pivot either vertically or horizontally to suit your requirement. Available with drywipe steel surfaces to accept magnets or laminate surfaces, one plain and the reverse with a feint grid. Locking castors. Optional flip pad clips available.

Board Size H 1200mm

Writeangle Mobile Whiteboards rotate through their vertical and horizontal axes

H 1200mm Boar W 900mm

Board Size H 1200mm W 1200mm

Flip pad clips