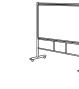

## Versatile mobile whiteboard with dual action pivoting board

Enables both sides of the board to be used and angled towards your audience. Can be fixed during assembly to pivot either vertically or horizontally to suit your requirement. Available with drywipe steel surfaces to accept magnets or laminate surfaces, one plain and the reverse with a feint grid. Locking castors. Optional flip pad clips available.

Board Size H 1200mm

Writeangle Mobile Whiteboards rotate through their vertical and horizontal axes

H 1200mm Boar W 900mm

Board Size H 1200mm W 1200mm

Flip pad clips

## www.whitelightdisplay.co.uk

 Board Size
 H
 1200mm
 Board Size
 H
 1200mm

 W
 1500mm
 W
 1800mm